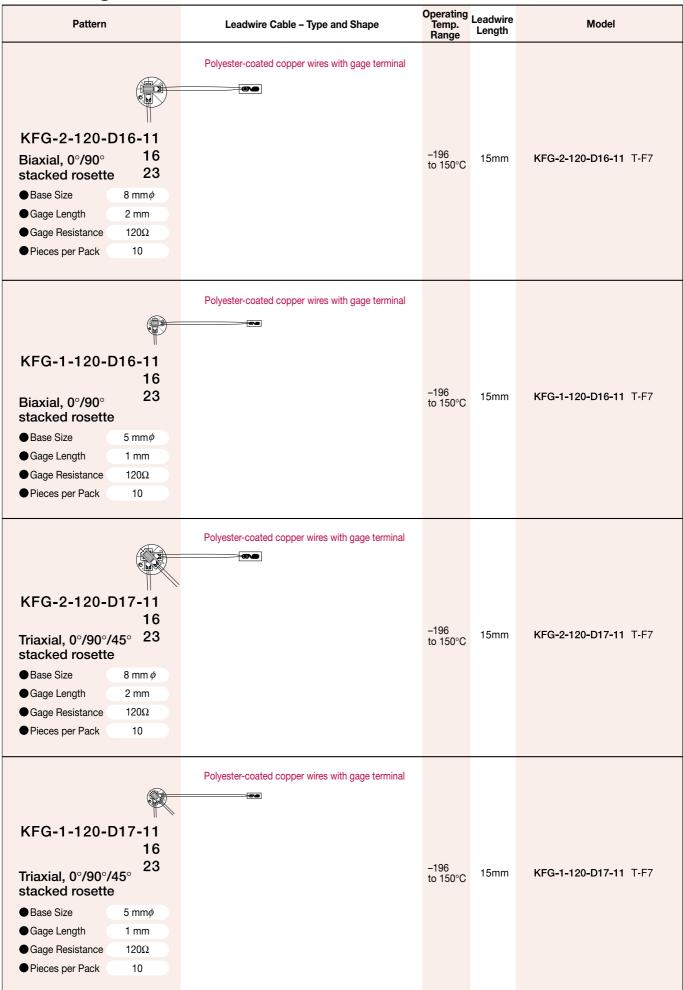

## **Gages for Residual Stress Measurement**



(When a clip-equipped dedicated cable is used, the operating temperature range is -10 to 80°C after any of applicable adhesies is cured.)

## Foil Strain Gages with Gage Terminal

Gages for residual stress measurement are KFG gages equipped with a gage terminal which enables one-touch connection/disconnection of the leadwire cable. They are suitable for residual stress measurement with the cutting method. A clip-equipped dedicated cable T-C26 (vinyl-coated, 2m long) is optionally available.

## **KFG Gages** • Uniaxial (with gage terminal), $120\Omega$



## KFG Gages •Biaxial/Triaxial (with gage terminal), 120 $\Omega$