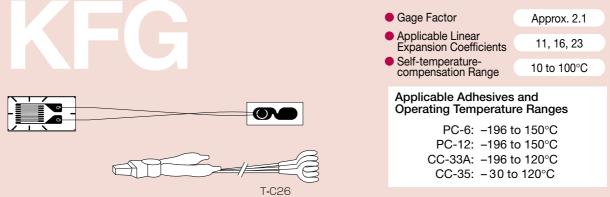

## **Gages for Residual Stress Measurement**

(When a clip-equipped dedicated cable is used, the operating temperature range is -10 to 80°C after any of applicable adhesies is cured.)

## Foil Strain Gages with Gage Terminal

Gages for residual stress measurement are KFG gages equipped with a gage terminal which enables one-touch connection/disconnection of the leadwire cable. They are suitable for residual stress measurement with the cutting method. A clip-equipped dedicated cable T-C26 (vinyl-coated, 2m long) is optionally available.

## **KFG Gages** • Uniaxial (with gage terminal), $120\Omega$