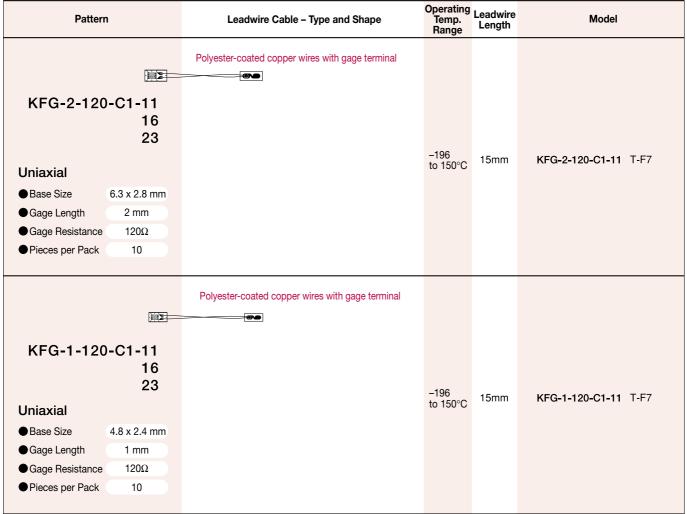

## **Gages for Residual Stress Measurement**



(When a clip-equipped dedicated cable is used, the operating temperature range is -10 to 80°C after any of applicable adhesies is cured.)

## Foil Strain Gages with Gage Terminal

Gages for residual stress measurement are KFG gages equipped with a gage terminal which enables one-touch connection/disconnection of the leadwire cable. They are suitable for residual stress measurement with the cutting method. A clip-equipped dedicated cable T-C26 (vinyl-coated, 2m long) is optionally available.

## **KFG Gages** • Uniaxial (with gage terminal), $120\Omega$



## KFG Gages •Biaxial/Triaxial (with gage terminal), 120 $\Omega$